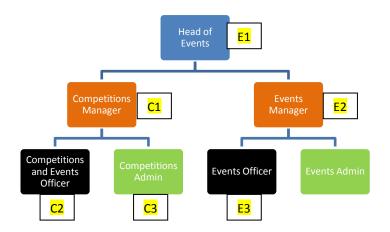

## **Appendix 1 Events and Competitions**





## **England Hockey Events and Competitions**

| Event/competition                       | Lead  | Event/competition             | Lead |
|-----------------------------------------|-------|-------------------------------|------|
| Major Events                            |       | Junior School                 |      |
| International World/Euro Level events   | E1    | Girls U13 Mini                | C3   |
| Investec London Cup                     | E2    | Girls U14 Cup                 | C3   |
| One-off Internationals                  | E2    | Girls U16 Cup                 | C2   |
| Sainsbury UK School Games               | E3    | Girls U18 Cup                 | C2   |
| Futures Cup                             | E3    | Boys U13 Mini                 | C3   |
| EuroHockey League Rou